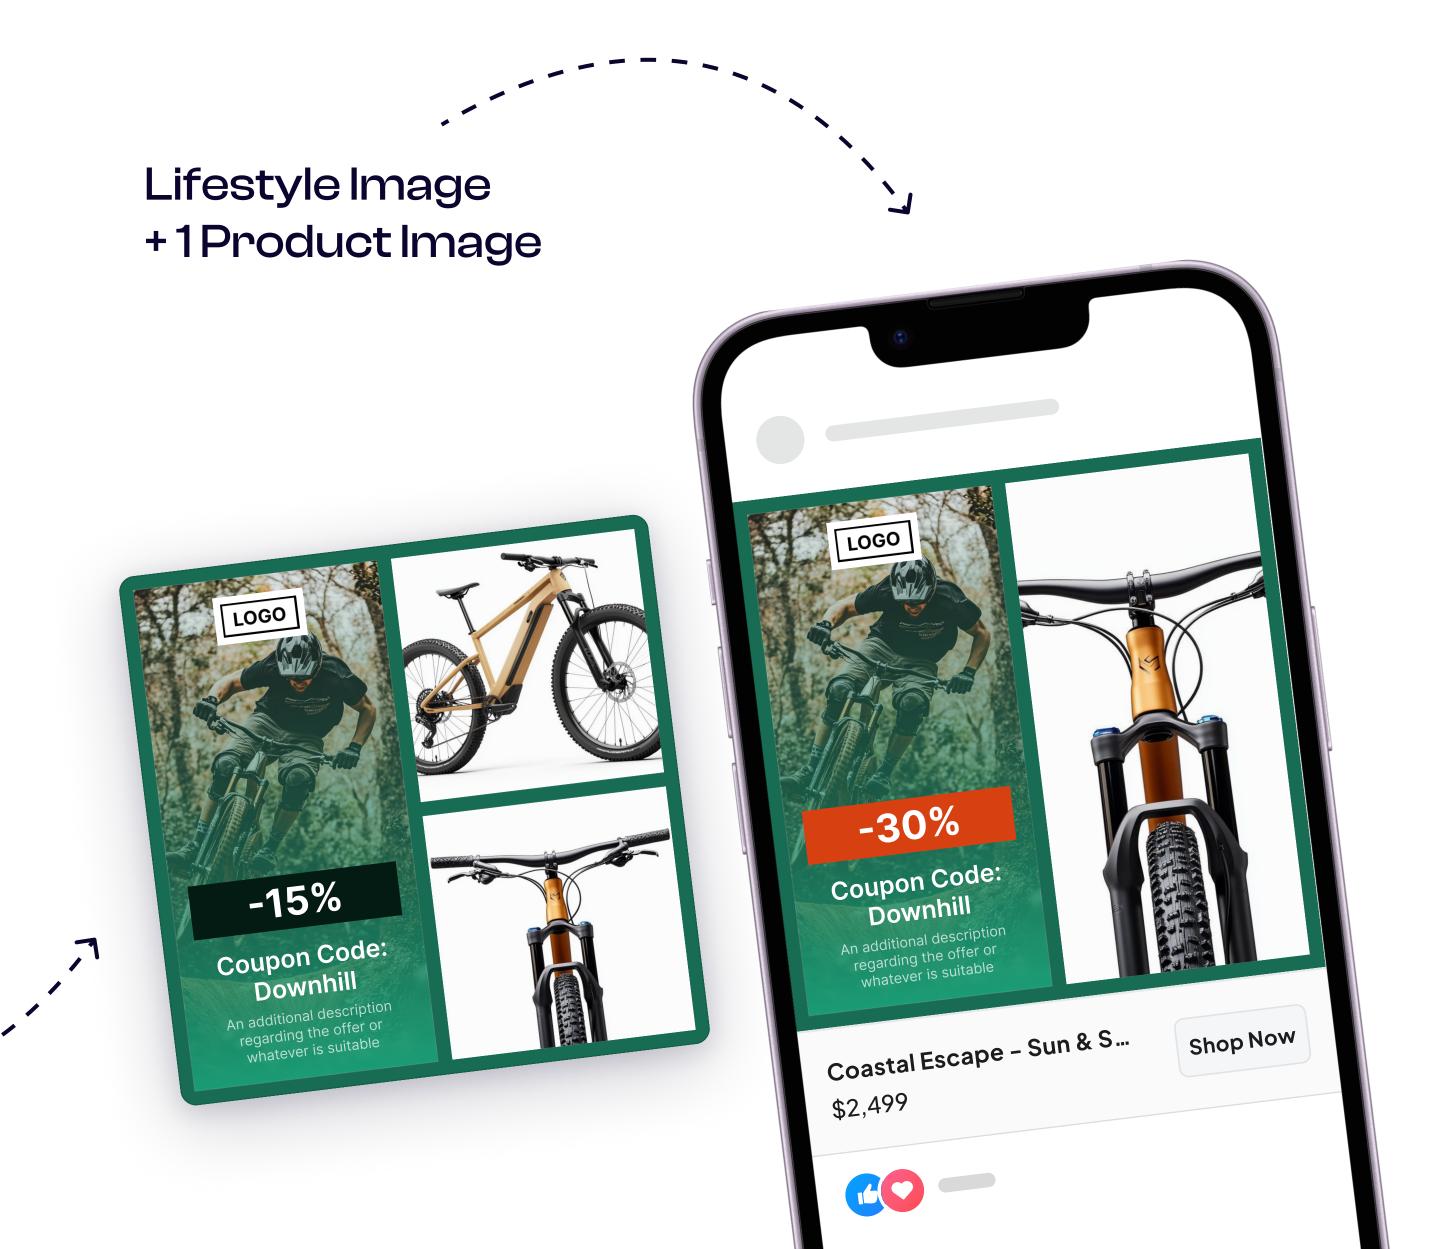

Advanced logic allowing precise presentation of offer values that are up to date

4 Stars All-Inclusive Top Rated

Real-time updates
ensures accuracy
of discount
coupons, keeping
your audience
engaged

Lifestyle Image +2 Product Images