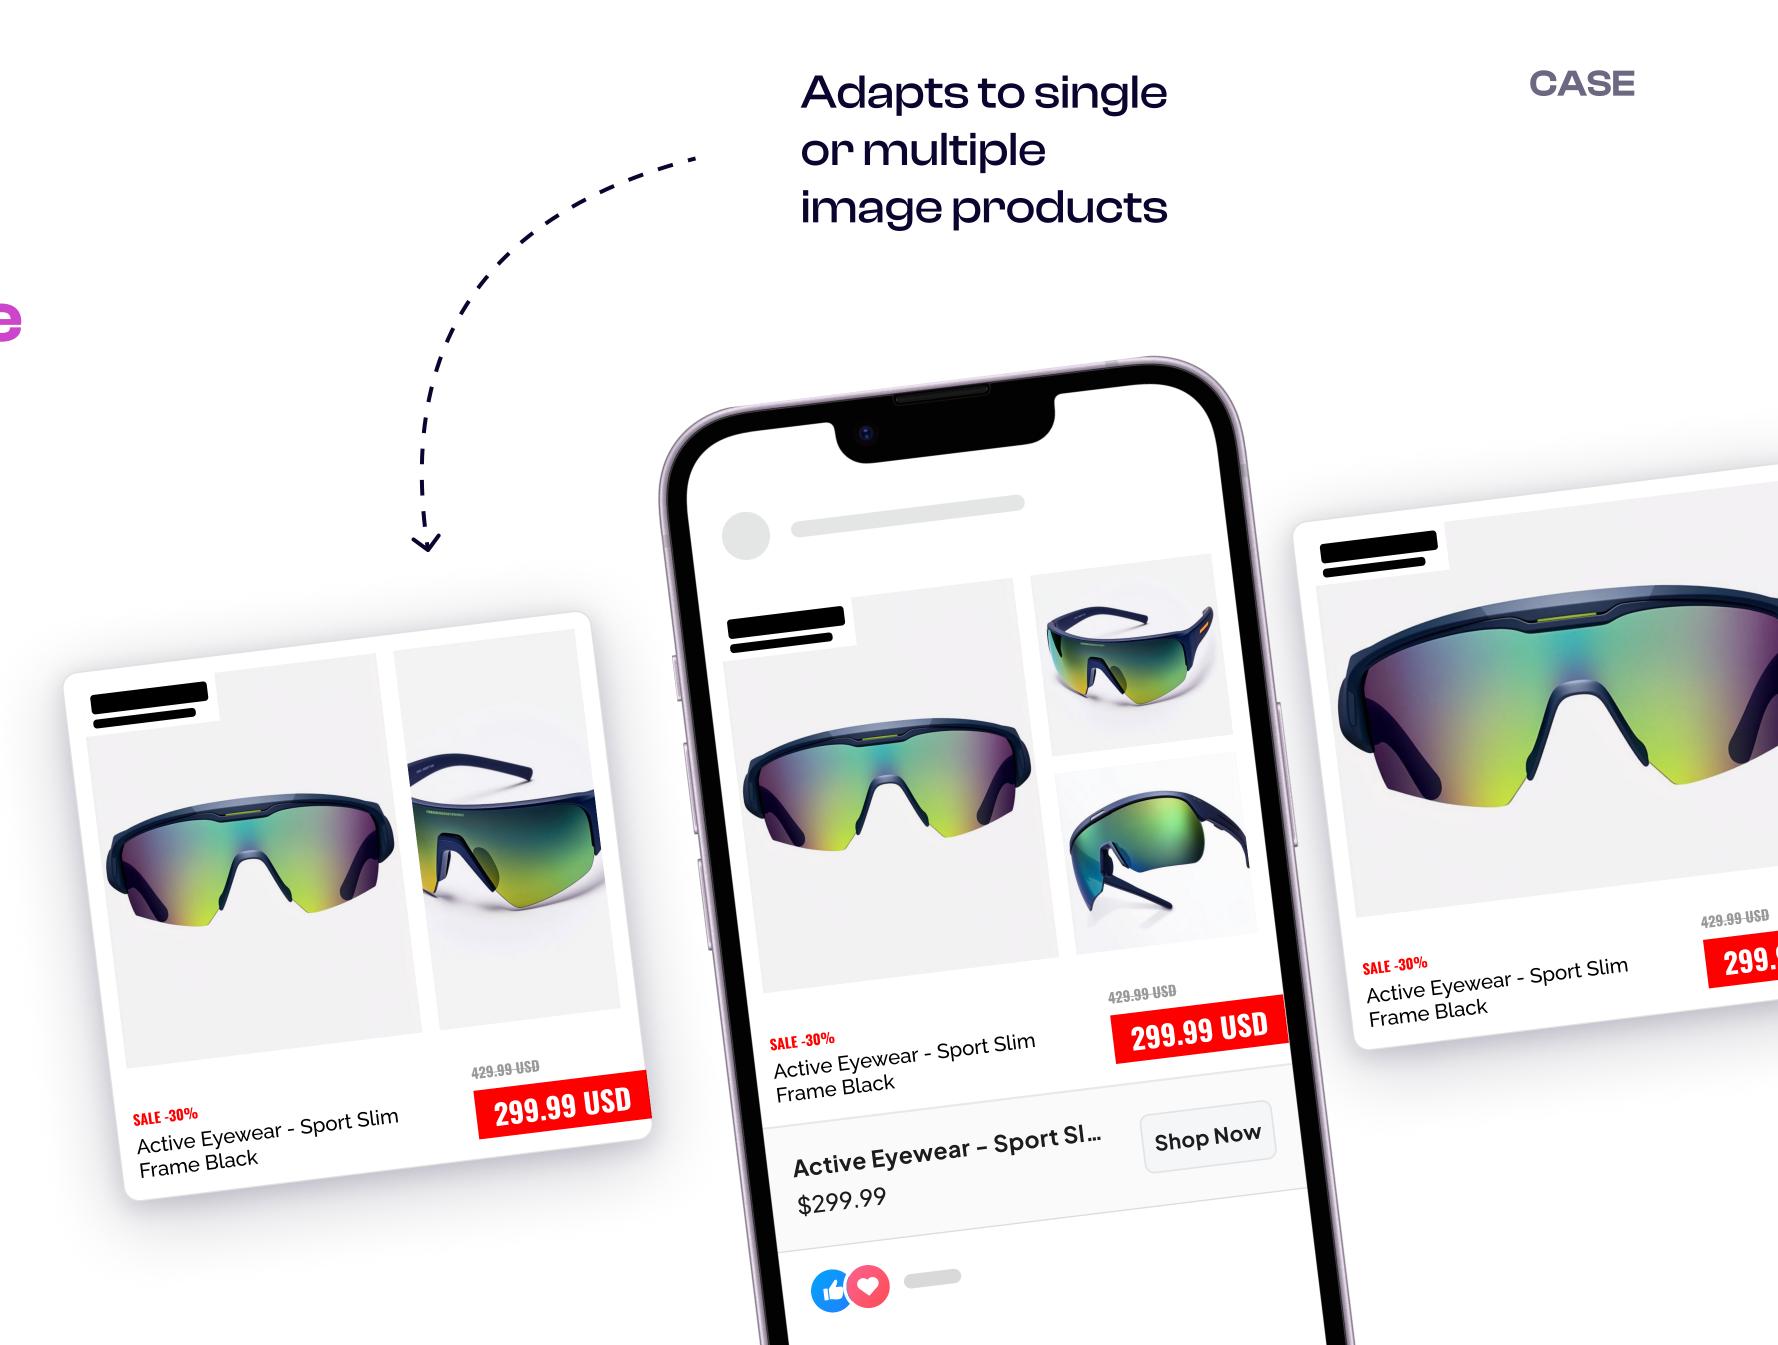

Advanced logic allowing precise presentation of offer values that are up to date

4 Stars All-Inclusive Top Rated

Real-time updates
ensures accuracy
of discount
coupons, keeping
your audience
engaged

Lifestyle Image +2 Product Images