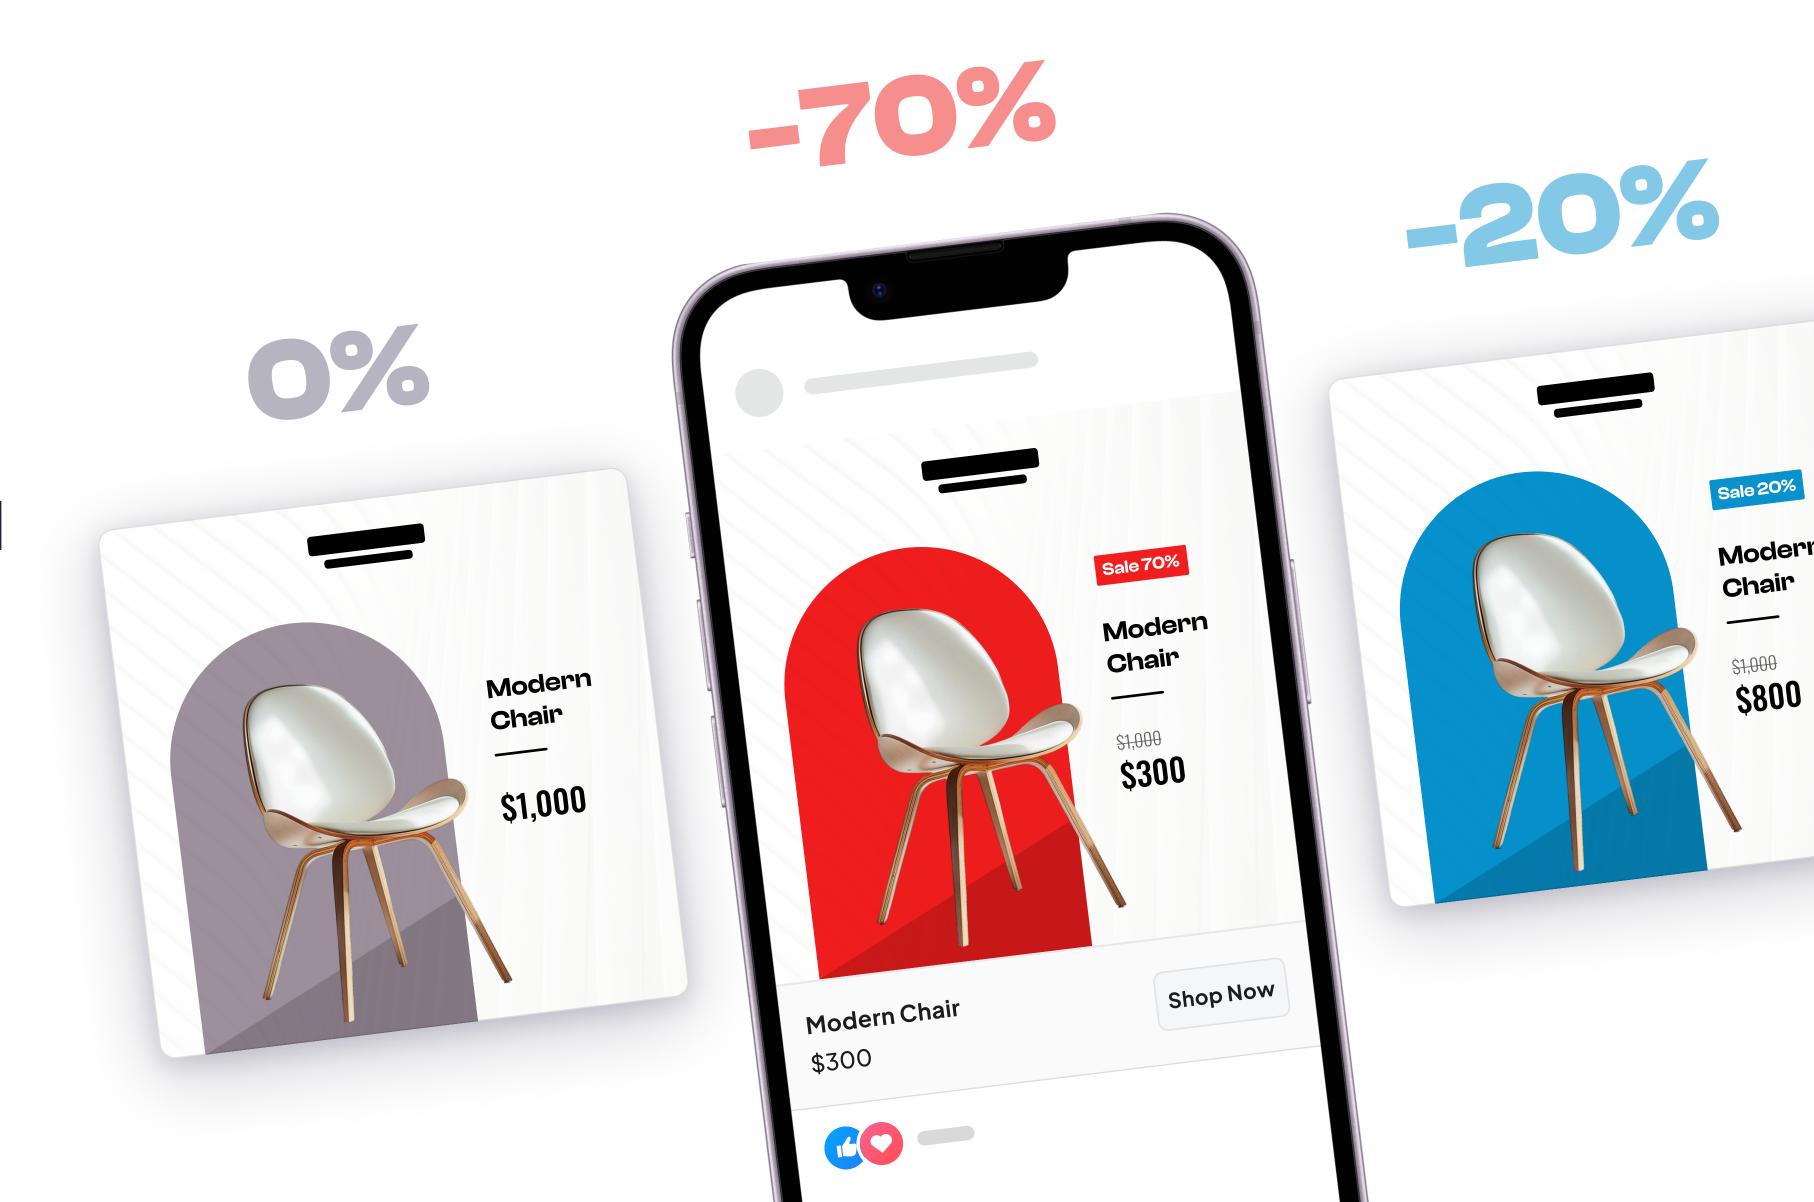

Adjust the discounts based on their level or hide discount info on regular-priced products for promotions.

Design responsive
layouts that adapt
to any product, or
use customizable
templates for a
quicker start

Advanced logic allowing precise presentation of offer values that are up to date

4 Stars All-Inclusive Top Rated

Real-time updates
ensures accuracy
of discount
coupons, keeping
your audience
engaged

Lifestyle Image +2 Product Images