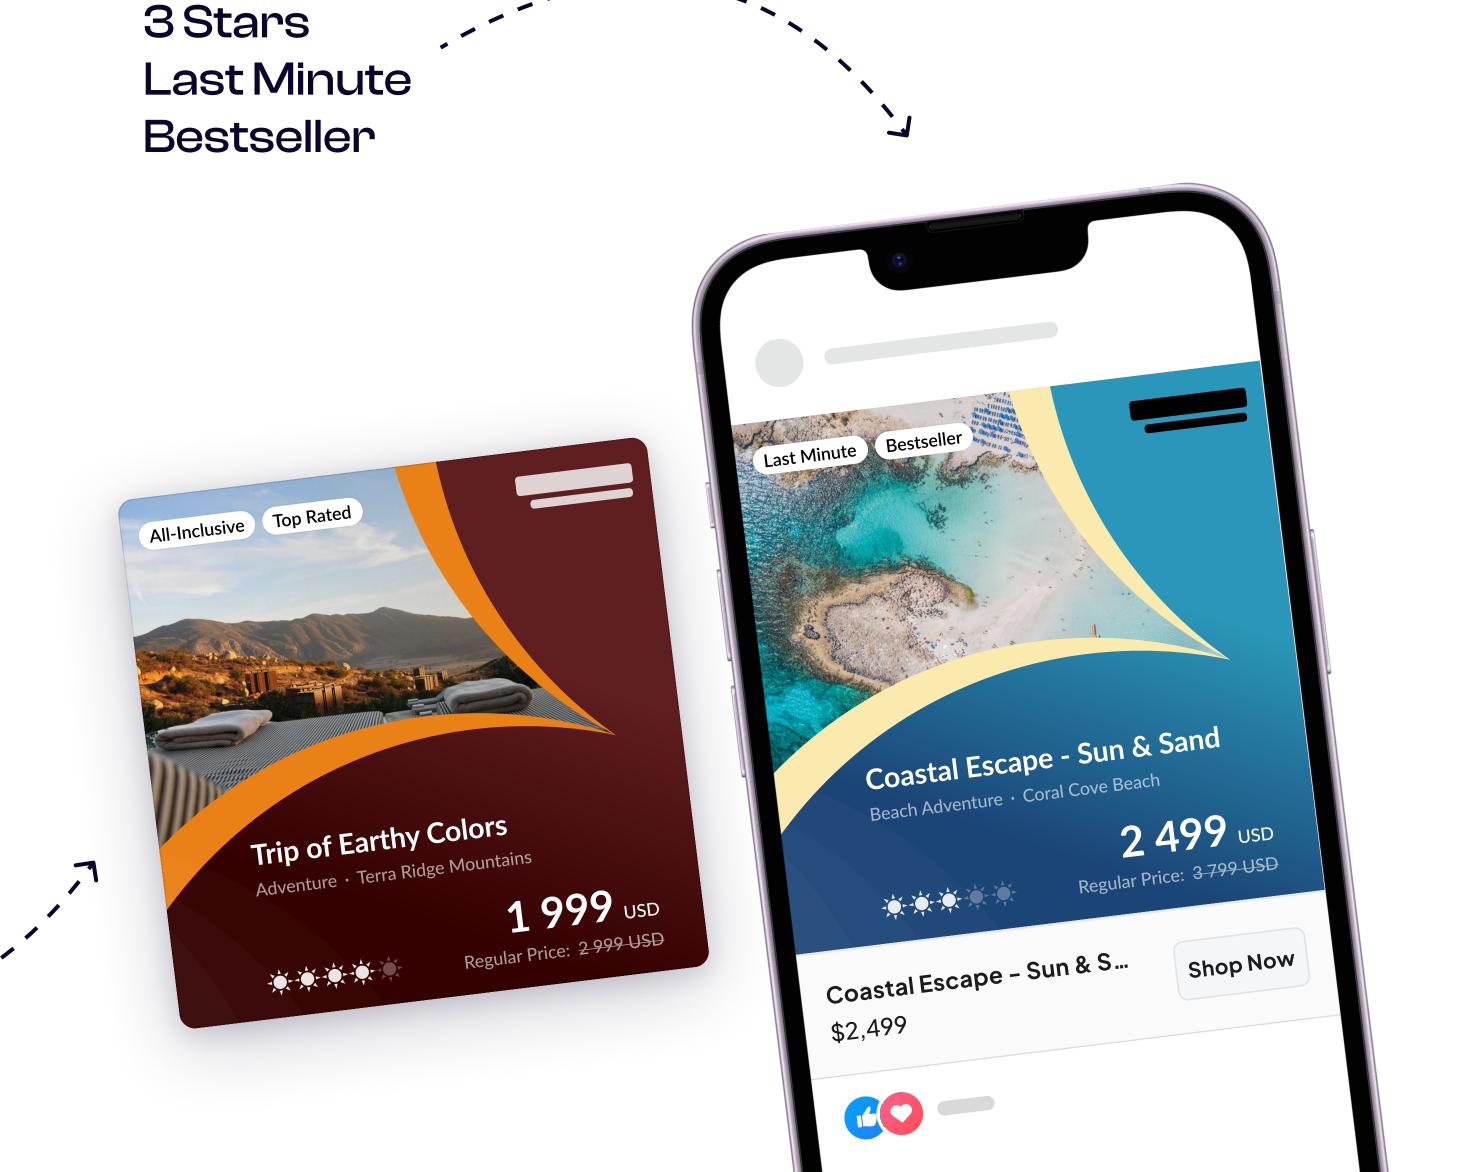

Advanced logic allowing precise presentation of offer values that are up to date

4 Stars All-Inclusive Top Rated

Real-time updates
ensures accuracy
of discount
coupons, keeping
your audience
engaged

Lifestyle Image +2 Product Images